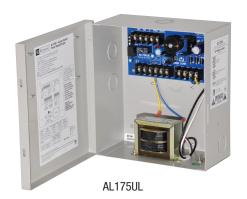

## AL175UL

## Switching Power Supply/Charger

Altronix AL175UL Switching Power Supply/Charger converts a 115VAC 60Hz input into two (2) individually PTC protected auto-resettable 12VDC or 24VDC outputs.