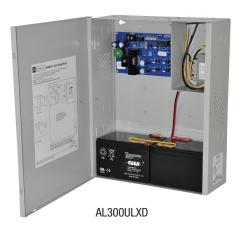

## **AL300ULXD**

## Power Supply/Charger

Altronix AL300ULXD power supply/charger converts a 115VAC 50/60Hz or 230VAC 50/60Hz input into a single 12VDC or 24VDC Class 2 Rated power-limited output.

UL1069 Burglar Alarm Systems
UL1069 Hospital Signaling and

Nurse Call Equipment

UL1481 Fire Protective Signaling Systems

CE European Conformity

Physical and Environmental

Dimensions (H x W x D)

15.5" x 12" x 4.5" (393.7mm x 304.8mm x 114.3mm)
Enclosure accommodates up to two (2) 12VDC/12AH batteries