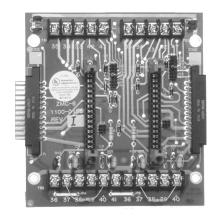

## **DESCRIPTION**

The ZMC-6 Zone Mother Card is used to expand FC-72 series controls to accept additional initiating zones.

Mounted on each ZMC-6 are polarized connectors which will accept up to two initiating modules, and high barrier terminal strips which are easily accessible for the connection of field wiring.

A sophisticated jumper matrix on the ZMC-6 allows each zone to be independently programmed for pre-signaling, selective signaling, special annunciation, and trouble-byzone with optional TBZ Module. (Trouble-by-module with ZDM-D).